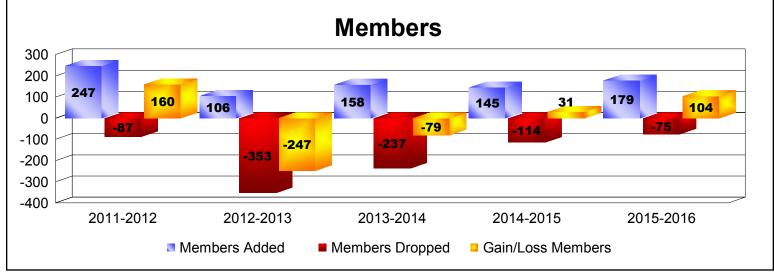

District M 2

As of June 2016 Cumulative

| Year      | New<br>Clubs | Dropped<br>Clubs | Gain/<br>Loss<br>Clubs | New<br>Members | Charter<br>Members | Reinstate<br>Members | Transfer<br>Members | Total<br>Member<br>Added | Total<br>Members<br>Dropped | Gain/<br>Loss<br>Members |
|-----------|--------------|------------------|------------------------|----------------|--------------------|----------------------|---------------------|--------------------------|-----------------------------|--------------------------|
| 2011-2012 | 3            | 0                | 3                      | 165            | 75                 | 6                    | 1                   | 247                      | -87                         | 160                      |
| 2012-2013 | 1            | -7               | -6                     | 73             | 30                 | 2                    | 1                   | 106                      | -353                        | -247                     |
| 2013-2014 | 2            | -4               | -2                     | 103            | 52                 | 2                    | 1                   | 158                      | -237                        | -79                      |
| 2014-2015 | 3            | 0                | 3                      | 68             | 75                 | 2                    | 0                   | 145                      | -114                        | 31                       |
| 2015-2016 | 2            | 0                | 2                      | 127            | 51                 | 1                    | 0                   | 179                      | -75                         | 104                      |
| Average   | 2            | -2               | 0                      | 107            | 57                 | 3                    | 1                   | 167                      | -173                        | -6                       |