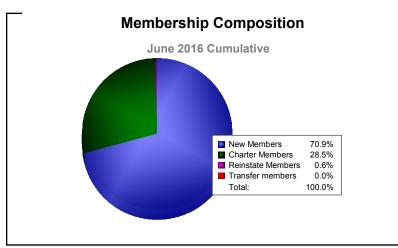

District M 2

As of June 2016 Cumulative

| Year      | New<br>Clubs | Dropped<br>Clubs | Gain/<br>Loss<br>Clubs | New<br>Members | Charter<br>Members | Reinstate<br>Members | Transfer<br>Members | Total<br>Member<br>Added | Total<br>Members<br>Dropped | Gain/<br>Loss<br>Members |
|-----------|--------------|------------------|------------------------|----------------|--------------------|----------------------|---------------------|--------------------------|-----------------------------|--------------------------|
| 2011-2012 | 3            | 0                | 3                      | 165            | 75                 | 6                    | 1                   | 247                      | -87                         | 160                      |
| 2012-2013 | 1            | -7               | -6                     | 73             | 30                 | 2                    | 1                   | 106                      | -353                        | -247                     |
| 2013-2014 | 2            | -4               | -2                     | 103            | 52                 | 2                    | 1                   | 158                      | -237                        | -79                      |
| 2014-2015 | 3            | 0                | 3                      | 68             | 75                 | 2                    | 0                   | 145                      | -114                        | 31                       |
| 2015-2016 | 2            | 0                | 2                      | 127            | 51                 | 1                    | 0                   | 179                      | -75                         | 104                      |
| Average   | 2            | -2               | 0                      | 107            | 57                 | 3                    | 1                   | 167                      | -173                        | -6                       |