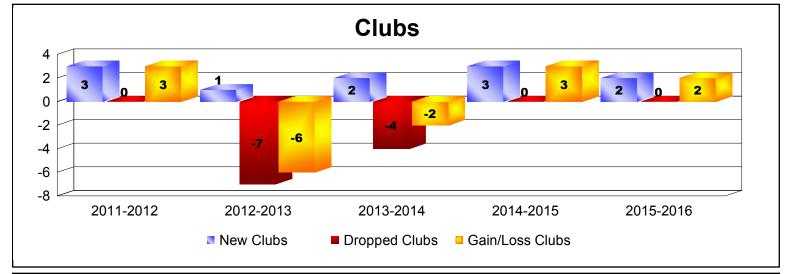

District M 2

As of June 2016 Cumulative

| Year      | New<br>Clubs | Dropped<br>Clubs | Gain/<br>Loss<br>Clubs | New<br>Members | Charter<br>Members | Reinstate<br>Members | Transfer<br>Members | Total<br>Member<br>Added | Total<br>Members<br>Dropped | Gain/<br>Loss<br>Members |
|-----------|--------------|------------------|------------------------|----------------|--------------------|----------------------|---------------------|--------------------------|-----------------------------|--------------------------|
| 2011-2012 | 3            | 0                | 3                      | 165            | 75                 | 6                    | 1                   | 247                      | -87                         | 160                      |
| 2012-2013 | 1            | -7               | -6                     | 73             | 30                 | 2                    | 1                   | 106                      | -353                        | -247                     |
| 2013-2014 | 2            | -4               | -2                     | 103            | 52                 | 2                    | 1                   | 158                      | -237                        | -79                      |
| 2014-2015 | 3            | 0                | 3                      | 68             | 75                 | 2                    | 0                   | 145                      | -114                        | 31                       |
| 2015-2016 | 2            | 0                | 2                      | 127            | 51                 | 1                    | 0                   | 179                      | -75                         | 104                      |
| Average   | 2            | -2               | 0                      | 107            | 57                 | 3                    | 1                   | 167                      | -173                        | -6                       |